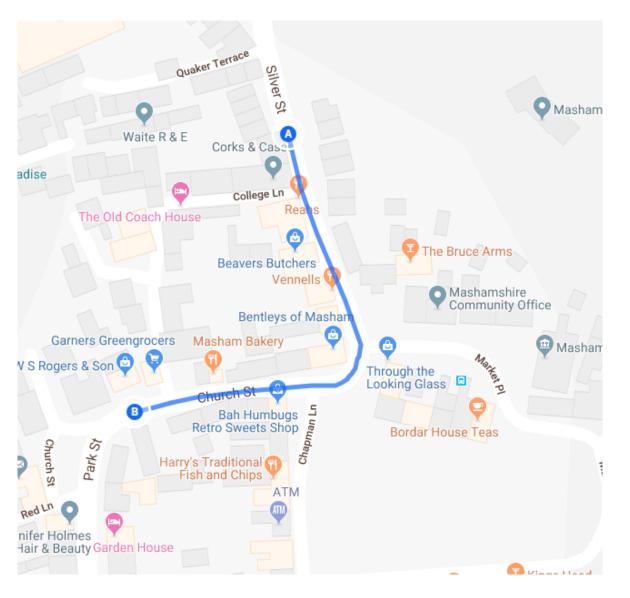

rn



Womersley



Snaith



Rawcliffe



Howden



Elloughton



Walkington



Beverley



Pocklington



Elvington



Wheldrake



Cawood



Selby

Stage 2



**Barnsley START** 



**Staincross** 



Ryhill



Pontefract



Castleford



Kippax



Garforth



Shadwell



Potbank, Harrogate



Oak Beck Bridge, Harrogate



Pump Room, Harrogate



Swan Road to Parliament Street, Harrogate



Ripley



Ripon



Bedale





**Bridlington Spa START** 



**Bridlington Town** 



**Bridlington High Street** 



Hunmanby



Cote de Silpho



**Robin Hoods Bay** 



Whitby



Sandsend



Grosmont



Scarborough Town Centre



Scarborough Sandside



Scarborough FINISH





Halifax START



Halifax Town



**Haworth Main Street** 



Goose Eye



Skipton



Kettlewell



Park Rash



Middleham



Masham



Pateley Bridge



Otley



Leeds