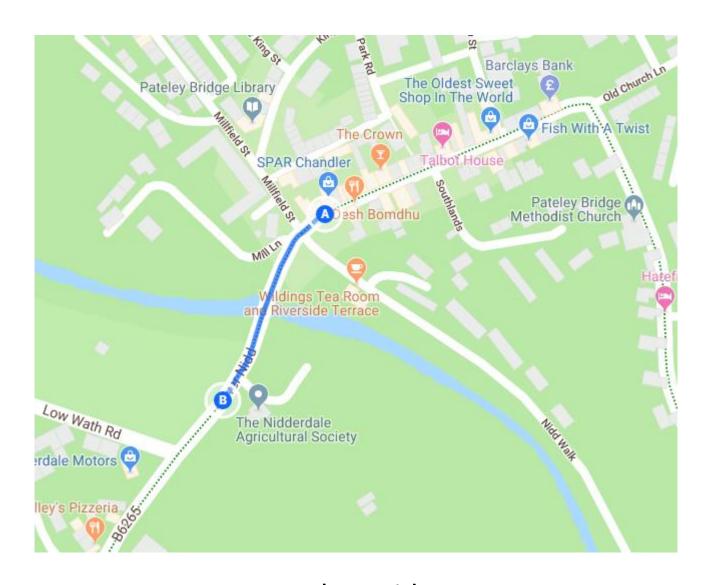

rsley



Snaith



Rawcliffe



Howden



Elloughton



Walkington



Beverley



Pocklington



Elvington



Wheldrake



Cawood



Selby

Stage 2



**Barnsley START** 



**Staincross** 



Ryhill



Pontefract



Castleford



Kippax



Garforth



Shadwell



Potbank, Harrogate



Oak Beck Bridge, Harrogate



Pump Room, Harrogate



Swan Road to Parliament Street, Harrogate



Ripley



Ripon



Bedale





**Bridlington Spa START** 



**Bridlington Town** 



**Bridlington High Street** 



Hunmanby



Cote de Silpho



**Robin Hoods Bay** 



Whitby



Sandsend



Grosmont



Scarborough Town Centre



Scarborough Sandside



Scarborough FINISH





Halifax START



Halifax Town



**Haworth Main Street** 



Goose Eye



Skipton



Kettlewell



Park Rash



Middleham



Masham



Pateley Bridge



Otley



Leeds