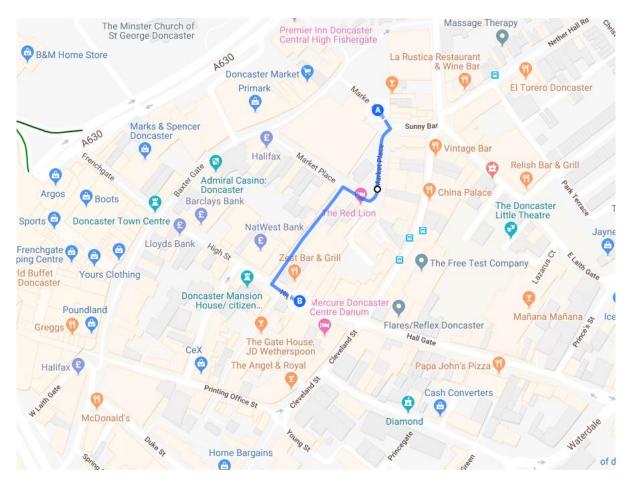

Stage 1

**Doncaster START** 

Bentley

Askern

Womersley

Snaith

Rawcliffe

Howden