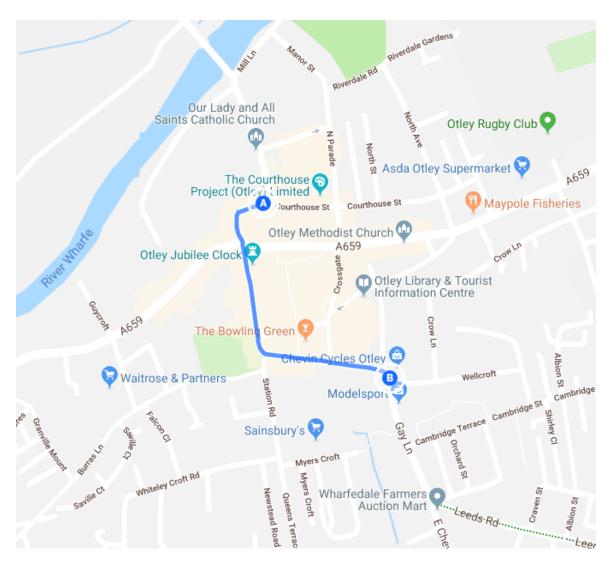

Rawcliffe



Howden



Elloughton



Walkington



Beverley



Pocklington



Elvington



Wheldrake



Cawood



Selby

Stage 2



**Barnsley START** 



**Staincross** 



Ryhill



Pontefract



Castleford



Kippax



Garforth



Shadwell



Potbank, Harrogate



Oak Beck Bridge, Harrogate



Pump Room, Harrogate



Swan Road to Parliament Street, Harrogate



Ripley



Ripon



Bedale





**Bridlington Spa START** 



**Bridlington Town** 



**Bridlington High Street** 



Hunmanby



Cote de Silpho



**Robin Hoods Bay** 



Whitby



Sandsend



Grosmont



Scarborough Town Centre



Scarborough Sandside



Scarborough FINISH





Halifax START



Halifax Town



**Haworth Main Street** 



Goose Eye



Skipton



Kettlewell



Park Rash



Middleham



Masham



Pateley Bridge



Otley



Leeds